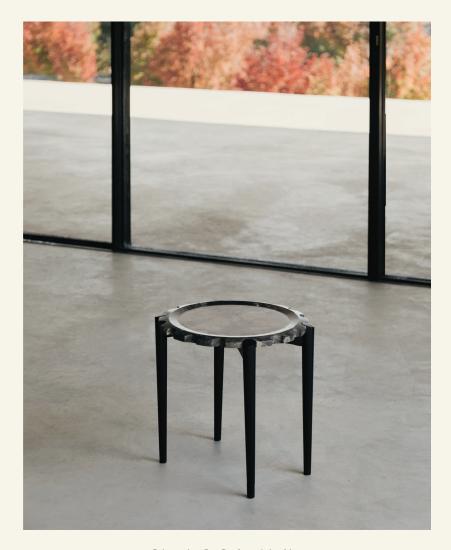

Clock S Gris Alvito

CLOCK S is a versatile side table in a contemporary style designed to complement the living spaces' décor. The marble stone top merges perfectly with the wooden legs.

name Clock S Gris Alvito category side table designer Fábio Teixeira year 2017

 ${\bf Materials~\&~finishing}~{\sf Feet}$  in solid walnut, marble table top with honed matte finish.

**Production details** Structure in solid turned wood, top shaped in a 5-axis milling machine and rigorous manual finishing so that every detail is preserved.

**Dimensions** (cm) H40 - 040 **Weight** (kg) approx 13

**Cleaning instructions** Wipe with a damp cloth, or just a soft dry cloth. Do not use any type of detergent that can mark the stone and the wood.