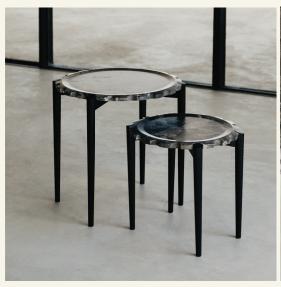

Clock S Gris Alvito

CLOCK S is a versatile side table in a contemporary style designed to complement the living spaces' décor. The marble stone top merges perfectly with the wooden legs.

name Clock S Gris Alvito category side table designer Fábio Teixeira year 2017